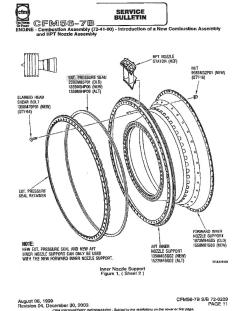

Pressure Seal IPC/SB

## **External Pressure Seal Capabilities**

| OEM Part Number | ACS Part Number | Description            |
|-----------------|-----------------|------------------------|
| 1359M84P06      | 1359M84P08ACS   | External Pressure Seal |
| 1359M84P08      | 1359M84P08ACS   | External Pressure Seal |
| 1359M84P11      | 1359M84P08ACS   | External Pressure Seal |